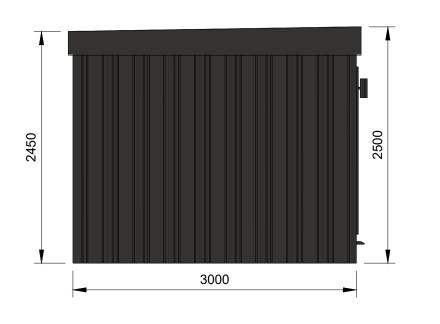

|   | Size |  |
|---|------|--|
| _ |      |  |
|   |      |  |
|   |      |  |
|   |      |  |

| cale      | Created by  |
|-----------|-------------|
| :40       |             |
| ate drawn | Approved by |

| Title    |      |     |
|----------|------|-----|
| Tiger    | Modu | lar |
| D14/0 11 |      |     |

| DWG | No. |             |   |
|-----|-----|-------------|---|
| MI  |     | <b>I</b> _( | G |

| DWG No.     |  |
|-------------|--|
| MIDI-GA-001 |  |

Sheet

Rev.