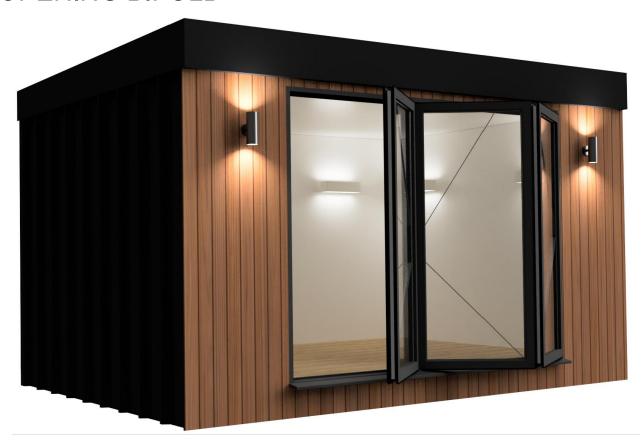

#### ISO VIEW OF LEFT TO RIGHT OPENING BIFOLD

|                      | 1 $\wedge$ |  |
|----------------------|------------|--|
|                      |            |  |
| ALL DIMENSIONS IN mm |            |  |