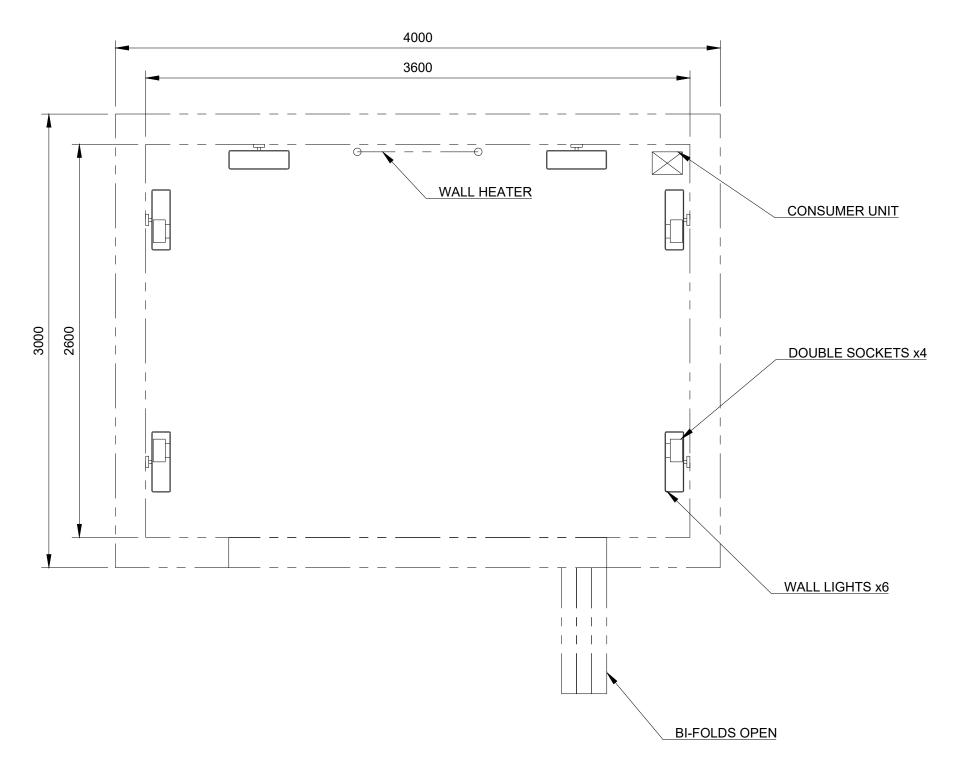

# ELECTRICAL LAYOUT / PLAN VIEW BIFOLD LEFT TO RIGHT OPENING

|       | Size |
|-------|------|
| )     |      |
| I mm. |      |

| Scale      | Create |
|------------|--------|
| 1:25       |        |
| )ate drawn | Annro  |

## **ELECTRICAL LAYOUT / PLAN VIEW** BIFOLD RIGHT TO LEFT OPENING

| $\rightarrow$ | Size |
|---------------|------|
|               |      |
| mm.           |      |

Scale

1:25 Date drawn

| Created by |
|------------|
|            |