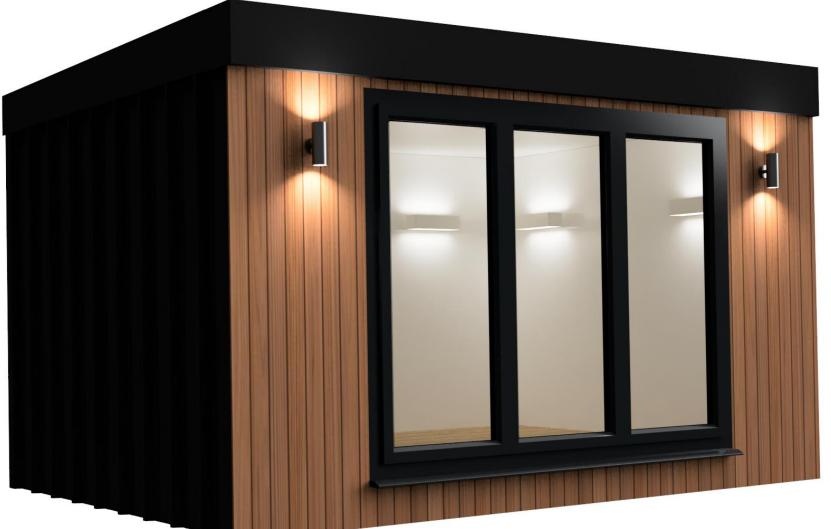

#### ISO VIEW OF DOUBLE DOOR - FIXED PANE ON LEFT

## ISO VIEW OF DOUBLE DOOR - FIXED PANE ON RIGHT

| Size |  |
|------|--|
|      |  |
|      |  |
|      |  |
|      |  |
|      |  |

Date drawn

| Created by |
|------------|
|            |
|            |

| Title |        |
|-------|--------|
| Tiger | Modula |

| Approved by | DWG No. |
|-------------|---------|
|             | MIDI    |

| Ī      | g   | er | ľ | V | 10 | d | u | la | r |
|--------|-----|----|---|---|----|---|---|----|---|
| <br>10 | NI- |    |   |   |    |   |   |    |   |