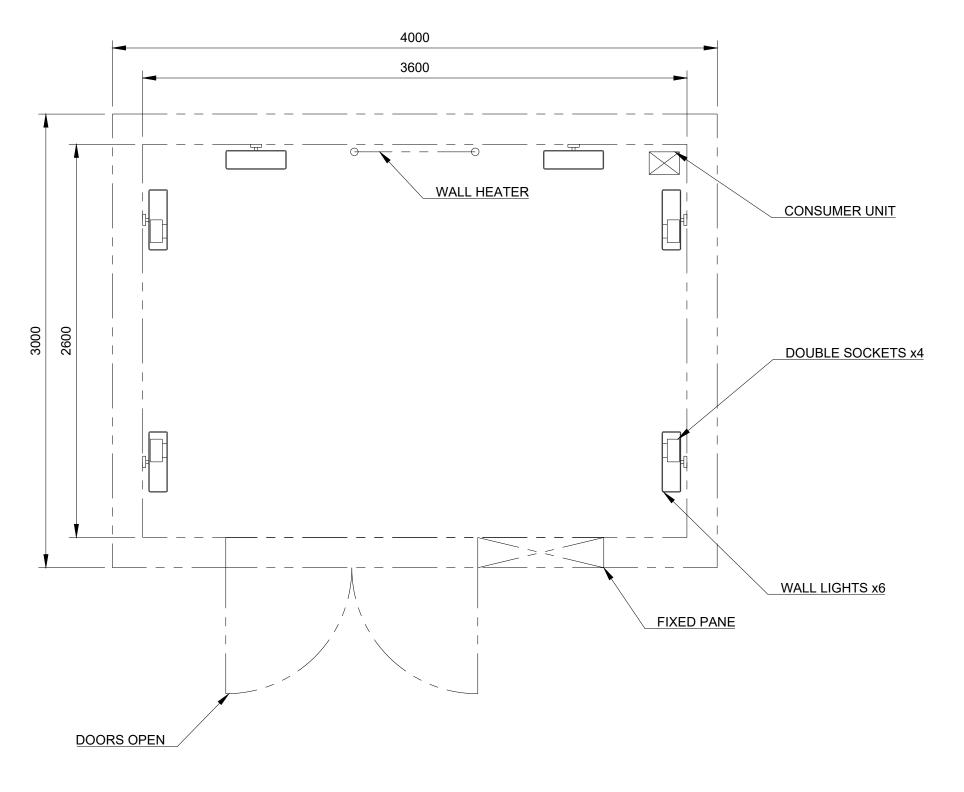

## **ELECTRICAL LAYOUT / PLAN VIEW** DOUBLE DOORS FIXED PANE ON LEFT

|   | Size | Scale     |
|---|------|-----------|
|   |      | 1:25      |
|   |      | Date draw |
| ı |      |           |

| Created b |
|-----------|
|           |

# ELECTRICAL LAYOUT / PLAN VIEW DOUBLE DOORS FIXED PANE ON RIGHT

| Scale      |
|------------|
| 1:25       |
| Date drawn |

| Created by  | Title         |
|-------------|---------------|
|             | Tiger Modular |
| Approved by | DWG No.       |