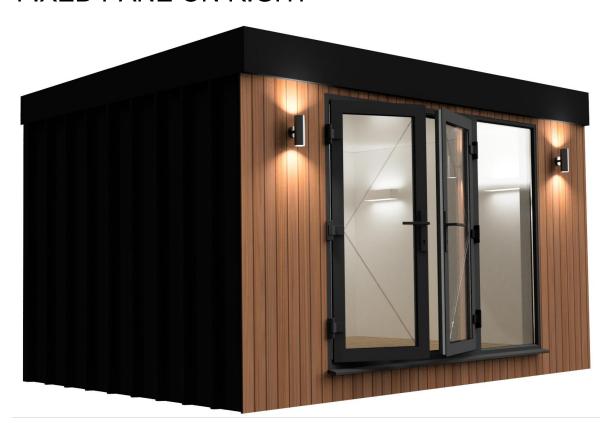

## ISO VIEW OF DOUBLE DOOR - FIXED PANE ON RIGHT

| Size |  |
|------|--|
|      |  |
|      |  |
|      |  |
|      |  |
|      |  |

Date drawn

| Created by |
|------------|
|            |
|            |