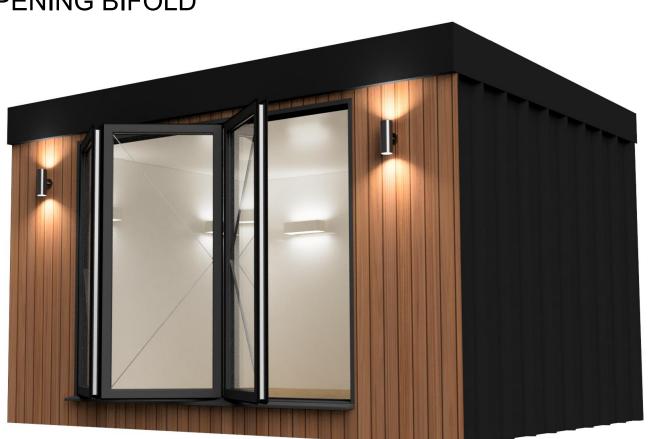

|   | Size |  |
|---|------|--|
| _ |      |  |
|   |      |  |
|   |      |  |
|   |      |  |

| cale      | Created by  |
|-----------|-------------|
| :40       |             |
| ate drawn | Approved by |

| Title    |      |     |
|----------|------|-----|
| Tiger    | Modu | lar |
| D14/0 11 |      |     |

| DWG | No. |             |   |
|-----|-----|-------------|---|
| MI  |     | <b>I</b> _( | G |

| DWG No.     |  |
|-------------|--|
| MIDI-GA-001 |  |

Sheet

Rev.

#### ISO VIEW OF RIGHT TO LEFT OPENING BIFOLD



#### ISO VIEW OF LEFT TO RIGHT OPENING BIFOLD





|                      | 1 $\wedge$ |  |
|----------------------|------------|--|
|                      |            |  |
| ALL DIMENSIONS IN mm |            |  |

| Size | Scale     |
|------|-----------|
|      | 1:40      |
|      | Date drav |

| Create |
|--------|
|        |
|        |

| Title |        |
|-------|--------|
| Tiger | Modula |

| drawn A | Approved by |
|---------|-------------|

| Tiger  | Modular |
|--------|---------|
| DWG No |         |

#### ISO VIEW OF DOUBLE DOOR - FIXED PANE ON LEFT



## ISO VIEW OF DOUBLE DOOR - FIXED PANE ON RIGHT







| Size |  |
|------|--|
|      |  |
|      |  |
|      |  |
|      |  |
|      |  |

Date drawn

| Created by |
|------------|
|            |
|            |

| Title |        |
|-------|--------|
| Tiger | Modula |

|