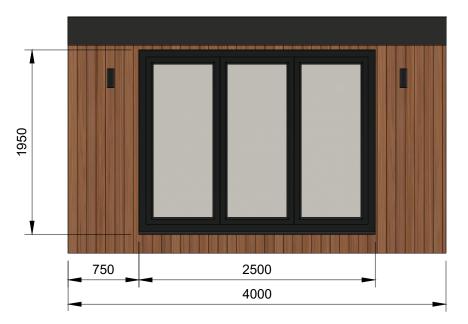

#### ISO VIEW OF DOUBLE DOOR - FIXED PANE ON LEFT

## ISO VIEW OF DOUBLE DOOR - FIXED PANE ON RIGHT

| Size |  |
|------|--|
|      |  |
|      |  |
|      |  |
|      |  |
|      |  |

Date drawn

| Created by |
|------------|
|            |
|            |

| Title |        |
|-------|--------|
| Tiger | Modula |

| Approved by | DWG No. |
|-------------|---------|
|             | MIDI    |

| Ī      | g   | er | ľ | V | 10 | d | u | la | r |
|--------|-----|----|---|---|----|---|---|----|---|
| <br>10 | NI- |    |   |   |    |   |   |    |   |