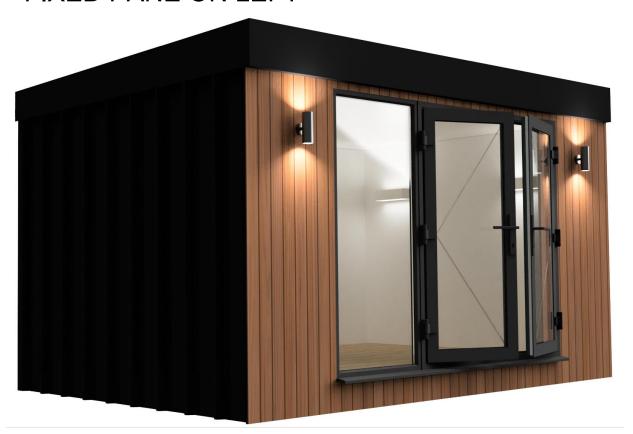

|     |

| DWG | No. |             |   |
|-----|-----|-------------|---|
| MI  |     | <b>I</b> _( | G |

| DWG No.     |  |
|-------------|--|
| MIDI-GA-001 |  |

Sheet

Rev.

#### ISO VIEW OF RIGHT TO LEFT OPENING BIFOLD



#### ISO VIEW OF LEFT TO RIGHT OPENING BIFOLD





|                      | 1 $\wedge$ |  |
|----------------------|------------|--|
|                      |            |  |
| ALL DIMENSIONS IN mm |            |  |

| Size | Scale     |
|------|-----------|
|      | 1:40      |
|      | Date drav |

| Create |
|--------|
|        |
|        |

| Title |        |
|-------|--------|
| Tiger | Modula |

| drawn A | Approved by |
|---------|-------------|

| Tiger  | Modular |
|--------|---------|
| DWG No |         |

#### ISO VIEW OF DOUBLE DOOR - FIXED PANE ON LEFT



## ISO VIEW OF DOUBLE DOOR - FIXED PANE ON RIGHT







| Size |  |
|------|--|
|      |  |
|      |  |
|      |  |
|      |  |
|      |  |

Date drawn

| Created by |
|------------|
|            |
|            |

| Title |        |
|-------|--------|
| Tiger | Modula |

| Approved by | DWG No. |
|-------------|---------|
|             | MIDI    |

| Ī      | g   | er | ľ | V | 10 | d | u | la | r |
|--------|-----|----|---|---|----|---|---|----|---|
| <br>10 | NI- |    |   |   |    |   |   |    |   |

| I-GA-001 |  |
|----------|--|
|          |  |

## **ELECTRICAL LAYOUT / PLAN VIEW** DOUBLE DOORS FIXED PANE ON LEFT







|   | Size | Scale     |
|---|------|-----------|
|   |      | 1:25      |
|   |      | Date draw |
| ı |      |           |

| Created b |
|-----------|
|