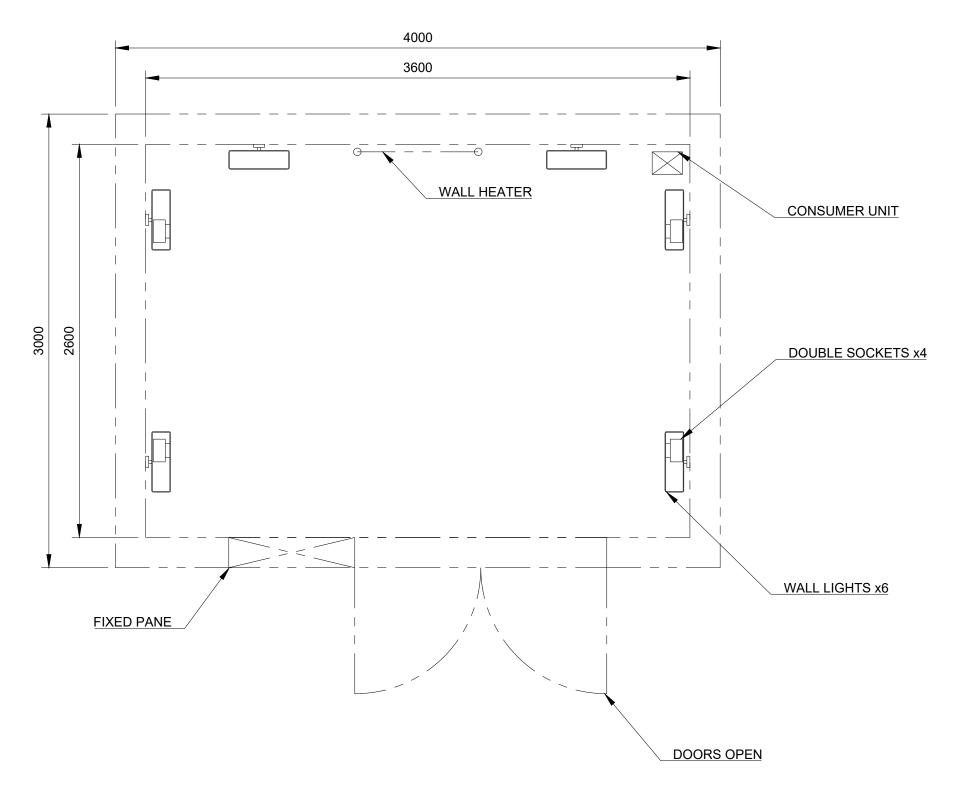

## **ELECTRICAL LAYOUT / PLAN VIEW** DOUBLE DOORS FIXED PANE ON LEFT

|   | Size | Scale     |
|---|------|-----------|
|   |      | 1:25      |
|   |      | Date draw |
| ı |      |           |

| Created b |
|-----------|
|           |