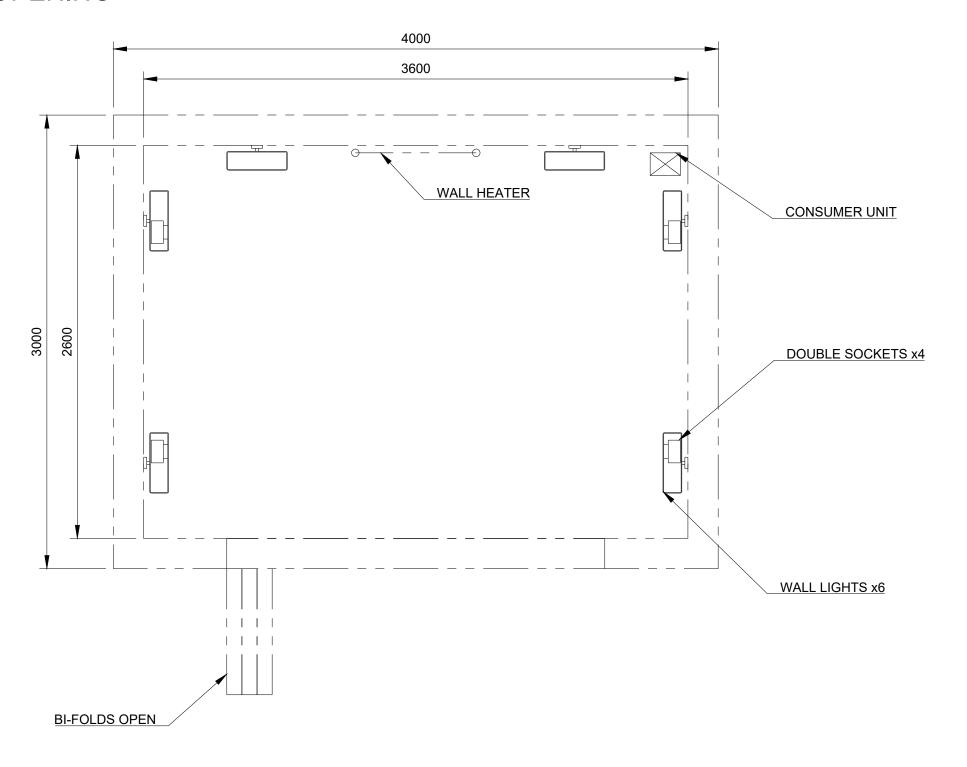

# ELECTRICAL LAYOUT / PLAN VIEW BIFOLD LEFT TO RIGHT OPENING

|       | Size |
|-------|------|
| )     |      |
| I mm. |      |

| Scale      | Create |
|------------|--------|
| 1:25       |        |
| )ate drawn | Annro  |

| Title    |         |
|----------|---------|
| Tiger    | Modular |
| D14/0 11 |         |

| ved by | DWG No. |
|--------|---------|
|        |         |

| ——————————————————————————————————————— |      |
|-----------------------------------------|------|
| NG No.                                  | Rev. |
| MIDI-GA-001                             |      |